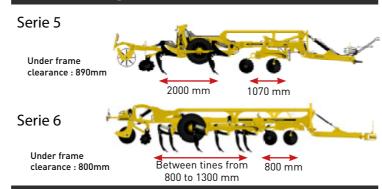

# Range Specifications

|                                                        | Serie 5                 |         |                |               | Serie 6        |         |         |
|--------------------------------------------------------|-------------------------|---------|----------------|---------------|----------------|---------|---------|
|                                                        | Trailed rigid           |         | Trailed folded |               | Trailed folded |         |         |
| Model                                                  | 3,00 m                  | 4,00 m  | 4,00 m         | 5,00 m        | 4,00 m         | 5,00 m  | 6,00 m  |
| Power req.<br>(HP)                                     | 180-320                 | 240-450 | 240-450        | 300-500       | 200-300        | 280-380 | 350-450 |
| Blades/tines                                           | TCS 550 or AGM HD 20x59 |         |                | 20x590 or AGM |                |         |         |
| Number of blades                                       | 7                       | 9       | 9              | 11            | 13             | 15      | 19      |
| Number of discs ø610                                   | 17                      | 25      | 25             | 29            | 19+2           | 27+2    | 29+2    |
| Weight with<br>shear bolt<br>security &<br>Cage roller | 5 216                   | 6 222   | 7 800          | 8 560         | 8 275          | 9 365   | 10 450  |