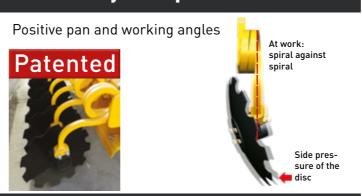

#### 3D security with percussion effect

- » Quality of work » Energy saving
- » No maintenance