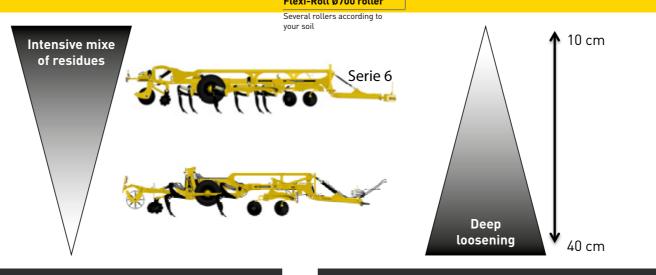

## MAXIMULCH® Serie 6

Work with or without wings

With the wings:

work at 5 cm deep

Without the wings:

work at 30 cm deep

» Intensive mix of residues (with wings)

» Deep cultivation (without wings)

|                   | Space<br>between<br>tines | Working in crop residues | Mixe of<br>residues in<br>surface | Half-deep<br>tillage | Deep<br>loosening |
|-------------------|---------------------------|--------------------------|-----------------------------------|----------------------|-------------------|
| Maximulch serie 5 | 45 cm                     | +++                      | +                                 | ++                   | +++               |
| Maximulch serie 6 | 30 cm                     | ++                       | +++                               | +++                  | +                 |