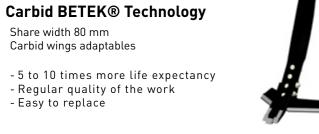

#### AGM tines with stubble-braker shares

#### **Optional**

Share width 80 mm

- » Non-stop spring security with 750kg of pressure at the tip
- » Worp up to 40cm deep
- » Deep cultivation