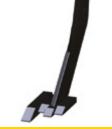

#### AGM tines with stubble-braker shares

#### **Optional**

Share width 80 mm

- » Non-stop spring security with 750kg of pressure at the tip
- » Worp up to 40cm deep
- » Deep cultivation