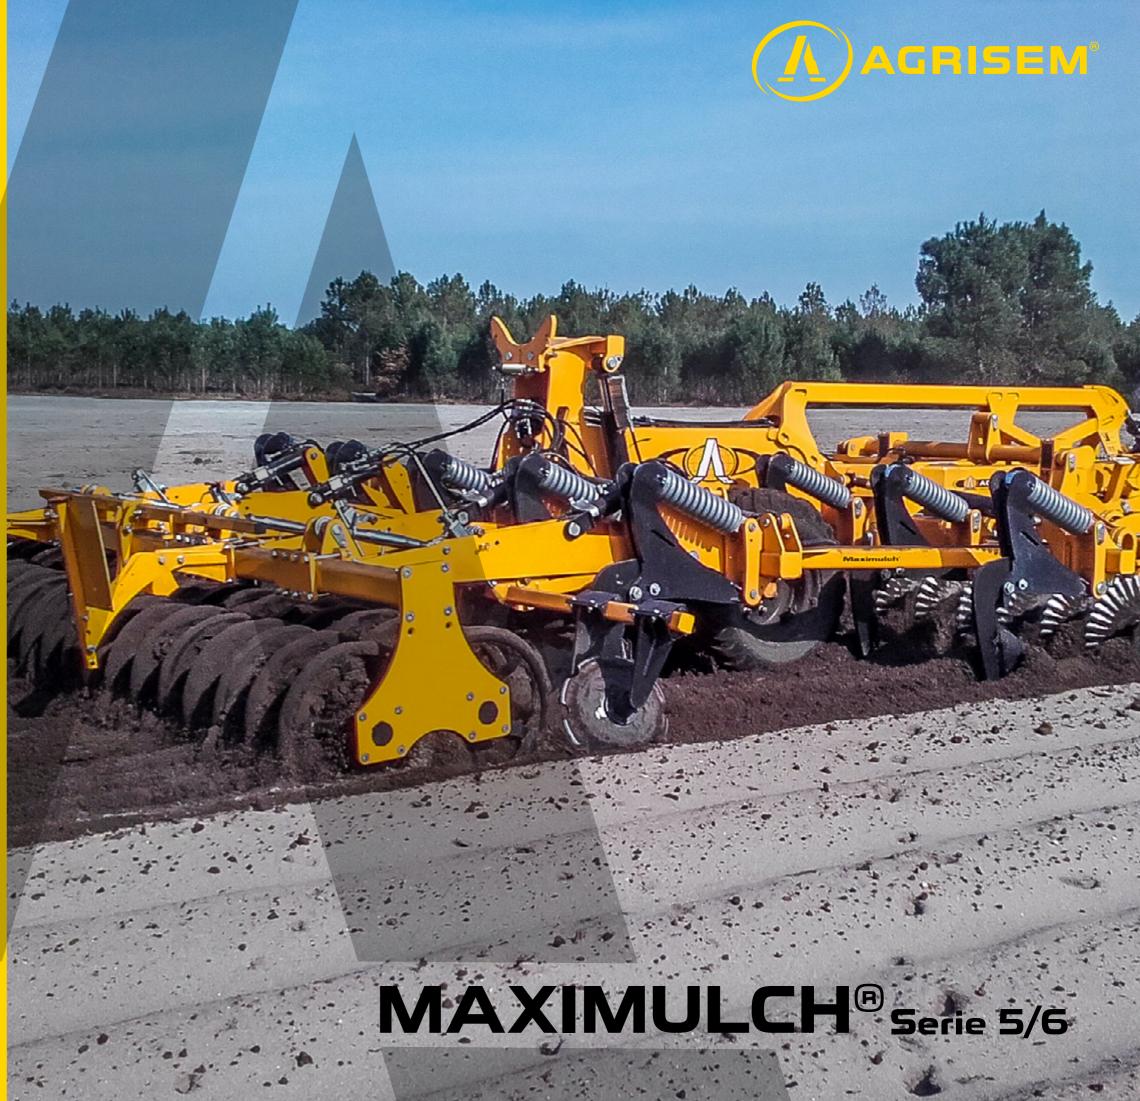

## MAXIMULCH® Serie 5/6

» Versatility of use

The MAXIMULCH® is a combined machine which offers the fonctions of a stubble breaker and of soil loosener.

This machine allows to do two operations

It's concentrate of AGRISEM technology assembled on one machine.

This combinaison of disc and blades allows to cut and incorporate the residues, tines, mixed and decompact

MAXIMULCH® works to incorporate residues, manure, destruction of crop regrowth preparing seed bed.