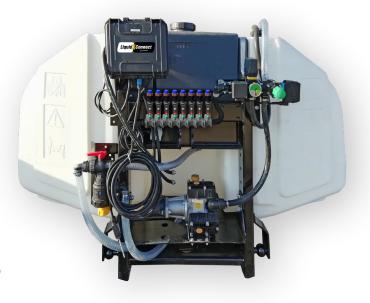

## Transferable from one tool to the other quickly

Flow rate: From 0 to 150 l/mn Width: From 4 to 54 outlets Tank: from 700 to 2200 liters

#### WILGER BALL FLOW INDICATOR

Visual control on the flows of each circuit Calibration pad on each row Modulation of the dose between the different rows

#### EQUIPMENT

Rinsing kit Filling kit Lights & Signalisation Up/down sensor...