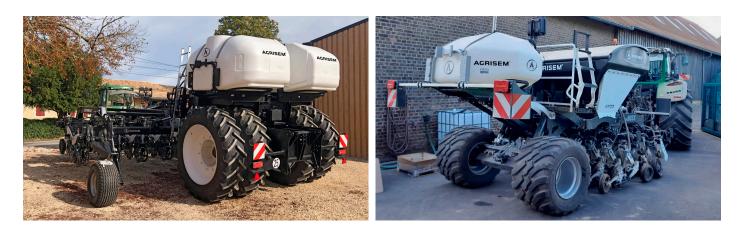

#### LOCALISE

Locate your solution as close as possible to your seedlings or crops Quick connection from one machine to another Integrated removable system that can be installed on a hopper already in service