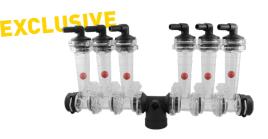

#### WILGER BALL FLOW INDICATOR

Visual control on the flows of each circuit Calibration pad on each row Modulation of the dose between the different rows