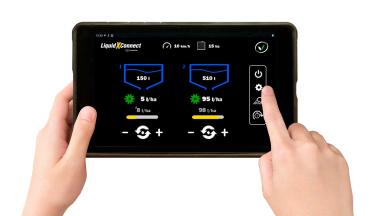

# **EVOLUTIVE REGULATION**

ROW BY ROW SHUT-OFF
VARIABLE RATE

### - COMPATIBLE WITH SOLID PRODUCT

With:

- ✓ Simple, accurate, remote control from tablet
- ✓ Anticipated start
- ✓ Rate modulation
- ✓ DPAE via GPS
- Plug and Start, Easily movable
- ISOBUS