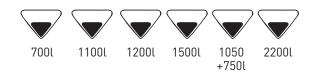

## Transferable from one tool to the other quickly

Flow rate: From 0 to 150 l/mn Width: From 4 to 54 outlets Tank: from 700 to 2200 liters