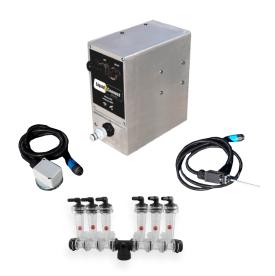

## Transferable from one tool to the other quickly

Flow rate: From 0 to 150 l/mn Width: From 4 to 54 outlets Tank: from 700 to 2200 liters

#### LOCALISE

Locate your solution as close as possible to your seedlings or crops Quick connection from one machine to another Integrated removable system that can be installed on a hopper already in service

#### WILGER BALL FLOW INDICATOR

Visual control on the flows of each circuit Calibration pad on each row Modulation of the dose between the different rows

#### EQUIPMENT

Rinsing kit Filling kit Lights & Signalisation Up/down sensor...