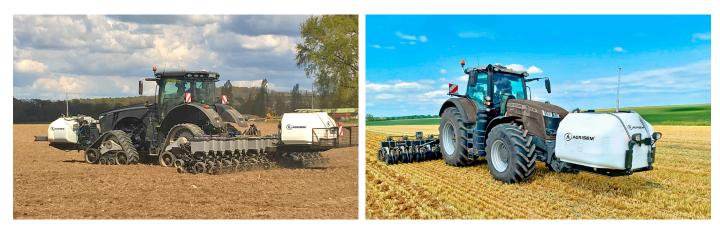

### VERSATILITY AND EFFICIENCY

## Transferable from one tool to the other quickly

Flow rate: From 0 to 150 l/mn Width: From 4 to 54 outlets Tank: from 700 to 2200 liters