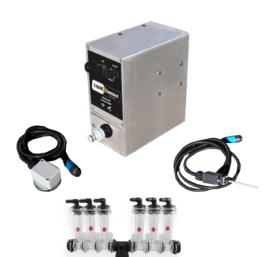

### VERSATILITY AND **EFFICIENCY**

Transferable from one tool to the other quickly

Flow rate: From 0 to 150 l/mn Width: From 4 to 54 outlets Tank: from 700 to 2200 liters