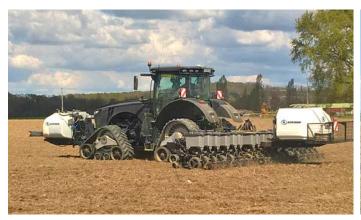

## **DLF LIQUID**

### VERSATILITY AND **EFFICIENCY**

Transferable from one tool to the other quickly

Flow rate: From 0 to 150 l/mn Width: From 4 to 54 outlets Tank: from 700 to 2200 liters

#### LOCALISE

Locate your solution as close as possible to your seedlings or crops Quick connection from one machine to another Integrated removable system that can be installed on a hopper already in service