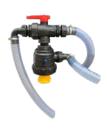

### VERSATILITY AND **EFFICIENCY**

Transferable from one tool to the other quickly

Flow rate: From 0 to 150 l/mn Width: From 4 to 54 outlets Tank: from 700 to 2200 liters

#### LOCALISE

Locate your solution as close as possible to your seedlings or crops Quick connection from one machine to another Integrated removable system that can be installed on a hopper already in service

#### **WILGER BALL FLOW INDICATOR**

Visual control on the flows of each circuit Calibration pad on each row Modulation of the dose between the different rows