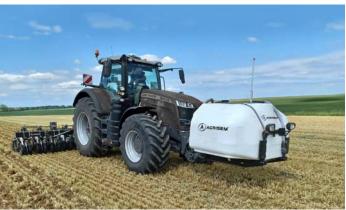

## **DLF LIQUID**

### VERSATILITY AND **EFFICIENCY**

Transferable from one tool to the other quickly

Flow rate: From 0 to 150 l/mn Width: From 4 to 54 outlets Tank: from 700 to 2200 liters

#### LOCALISE

Locate your solution as close as possible to your seedlings or crops Quick connection from one machine to another Integrated removable system that can be installed on a hopper already in service