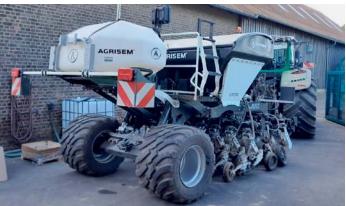

## **DLF LIQUID**

### VERSATILITY AND **EFFICIENCY**

Transferable from one tool to the other quickly

Flow rate: From 0 to 150 l/mn Width: From 4 to 54 outlets Tank: from 700 to 2200 liters

#### LOCALISE

Locate your solution as close as possible to your seedlings or crops Quick connection from one machine to another Integrated removable system that can be installed on a hopper already in service