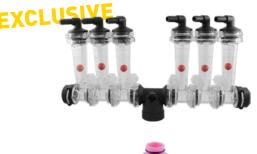

# **ROW BY ROW SHUT-OFF**

**COMPATIBLE SOLID PRODUCT** With:

#### **WILGER BALL FLOW INDICATOR**

Visual control on the flows of each circuit Calibration pad on each row Modulation of the dose between the different rows