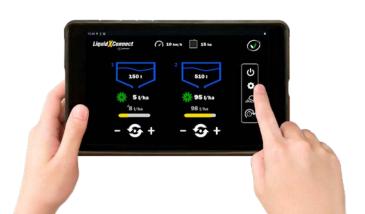

### VERSATILITY AND **EFFICIENCY**

Transferable from one tool to the other quickly

Flow rate: From 0 to 150 l/mn Width: From 4 to 54 outlets Tank: from 700 to 2200 liters

#### LOCALISE

Locate your solution as close as possible to your seedlings or crops Quick connection from one machine to another Integrated removable system that can be installed on a hopper already in service